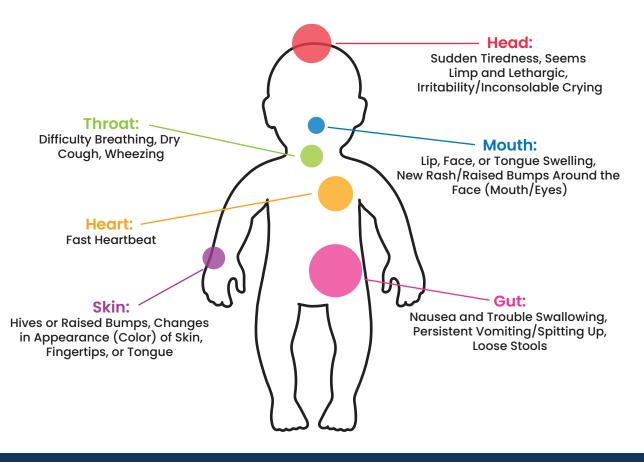

## Signs and Symptoms of Anaphylaxis

Anaphylaxis is a *severe*, life-threatening allergic reaction that can quickly progress after initial symptom onset and can present differently in *infants and toddlers*. Here are a few signs to look out for: